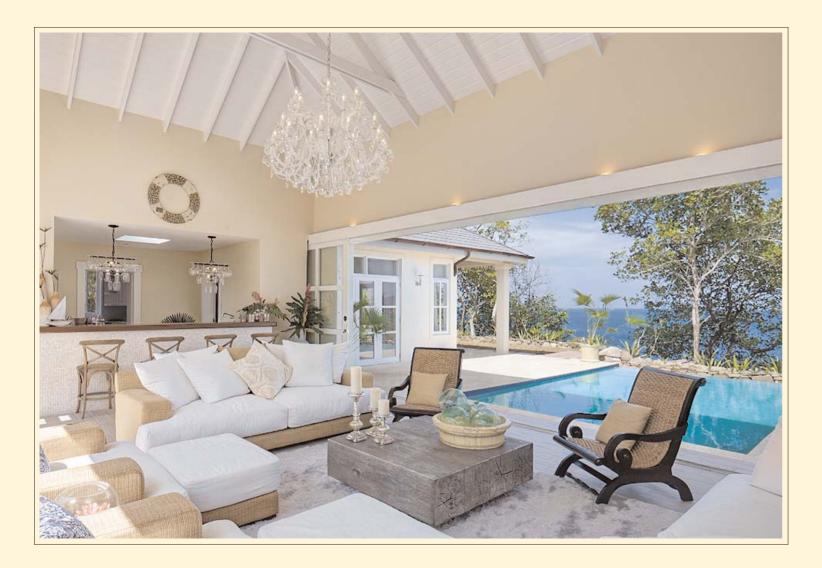

### Gingerlily

This magnificent contemporary house, is composed on two levels, with an open living space on the first level, and bespoke glass doors which fully open to take advantage of the commanding sea views and gentle cooling tradewinds. There is a fully fitted bar with wine storage/cooler and ice maker. The swimming pool extends from here out to a decked area. There is a large dining room with french doors opening to a covered terrace, and outdoor dining area with views to Port Elizabeth and St Vincent.

Directly adjoining the dining area is a bespoke fully fitted and equipped kitchen, with Miele appliances throughout and a Sub Zero fridge/freezer. Next to this is a modern Media Room with Plasma Cable TV and WiFi and a south facing terrace. An internal speaker system is wired throughout the main living areas and pool area.