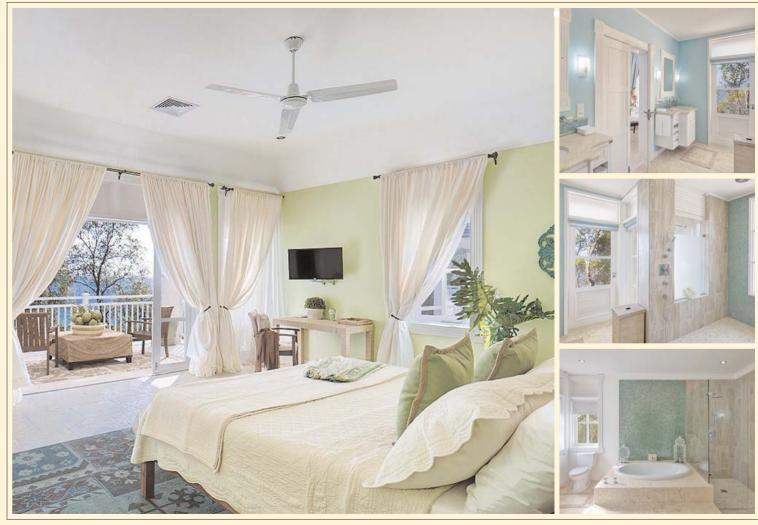

There are three bedrooms on the first level, the master bedroom suite and two family suites. All bathrooms have Hansgrohe fittings.

The main entrance terrace has a plunge pool with a twin external staircase leading to the ground level, The ground floor level comprises of two bedroom suites with their own terraces. There is a number of service rooms including a laundry, larder, plant room and storage room. The garden is fully landscaped with tropical flowers and trees and large grassed areas. There is a large gazebo perched on the hill for spectacular views and afternoon tea or evening cocktails.