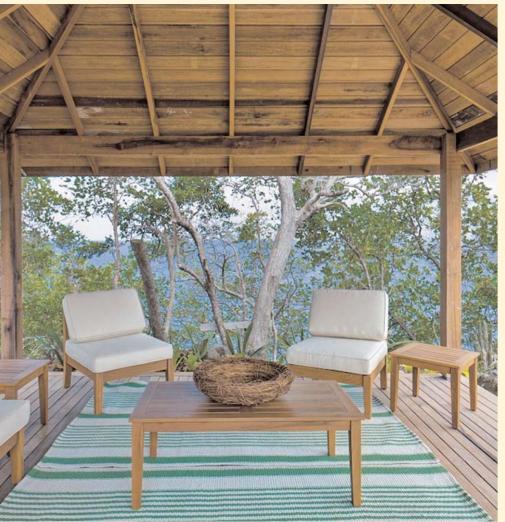

### Gingerlily

This magnificent contemporary house, is composed on two levels, with an open living space on the first level, and bespoke glass doors which fully open to take advantage of the commanding sea views and gentle cooling tradewinds. There is a fully fitted bar with wine storage/cooler and ice maker. The swimming pool extends from here out to a decked area. There is a large dining room with french doors opening to a covered terrace, and outdoor dining area with views to Port Elizabeth and St Vincent.

There are three bedrooms on the first level, the master bedroom suite and two family suites. All bathrooms have Hansgrohe fittings.

The main entrance terrace has a plunge pool with a twin external staircase leading to the ground level, The ground floor level comprises of two bedroom suites with their own terraces. There is a number of service rooms including a laundry, larder, plant room and storage room. The garden is fully landscaped with tropical flowers and trees and large grassed areas. There is a large gazebo perched on the hill for spectacular views and afternoon tea or evening cocktails.