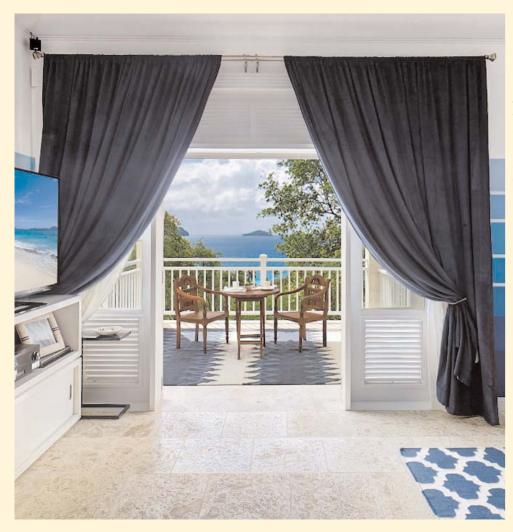

### Gingerlily

This magnificent contemporary house, is composed on two levels, with an open living space on the first level, and bespoke glass doors which fully open to take advantage of the commanding sea views and gentle cooling tradewinds. There is a fully fitted bar with wine storage/cooler and ice maker. The swimming pool extends from here out to a decked area. There is a large dining room with french doors opening to a covered terrace, and outdoor dining area with views to Port Elizabeth and St Vincent.

Directly adjoining the dining area is a bespoke fully fitted and equipped kitchen, with Miele appliances throughout and a Sub Zero fridge/freezer. Next to this is a modern Media Room with Plasma Cable TV and WiFi and a south facing terrace. An internal speaker system is wired throughout the main living areas and pool area.