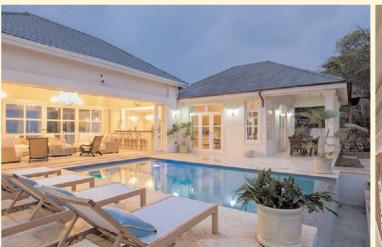

### Gingerlily

This magnificent contemporary house, is composed on two levels, with an open living space on the first level, and bespoke glass doors which fully open to take advantage of the commanding sea views and gentle cooling tradewinds. There is a fully fitted bar with wine storage/cooler and ice maker. The swimming pool extends from here out to a decked area. There is a large dining room with french doors opening to a covered terrace, and outdoor dining area with views to Port Elizabeth and St Vincent.

In addition to a stunning beach with glorious conditions for swimming and snorkelling, there will be a unique Island Beach Restaurant and Bar, Tennis Courts, Boutique Spa and Pool with Beachfront Terrace.