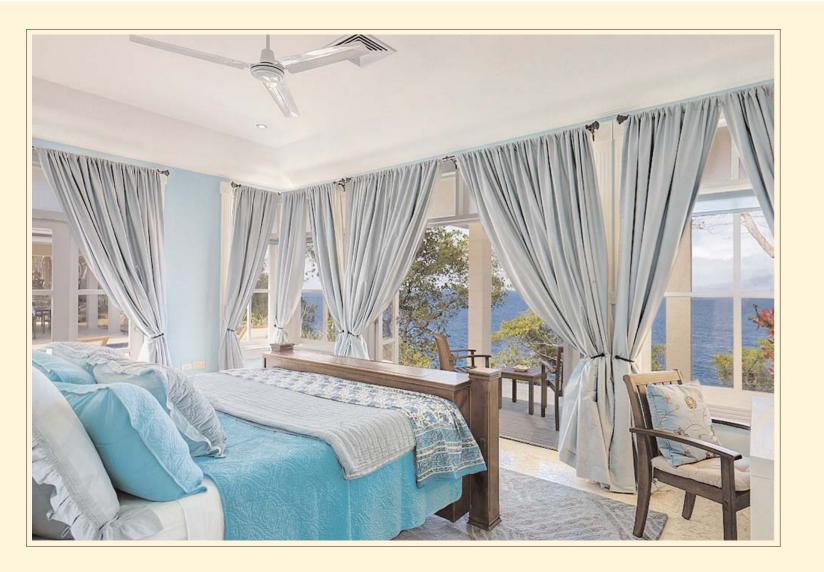

There are three bedrooms on the first level, the master bedroom suite and two family suites. All bathrooms have Hansgrohe fittings.

The main entrance terrace has a plunge pool with a twin external staircase leading to the ground level, The ground floor level comprises of two bedroom suites with their own terraces. There is a number of service rooms including a laundry, larder, plant room and storage room. The garden is fully landscaped with tropical flowers and trees and large grassed areas. There is a large gazebo perched on the hill for spectacular views and afternoon tea or evening cocktails.