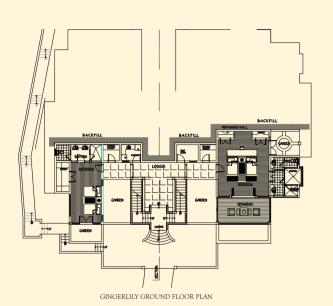

There are three bedrooms on the first level, the master bedroom suite and two family suites. All bathrooms have Hansgrohe fittings.

The main entrance terrace has a plunge pool with a twin external staircase leading to the ground level, The ground floor level comprises of two bedroom suites with their own terraces. There is a number of service rooms including a laundry, larder, plant room and storage room. The garden is fully landscaped with tropical flowers and trees and large grassed areas. There is a large gazebo perched on the hill for spectacular views and afternoon tea or evening cocktails.

There is a secure gated entry to the Villa and to the resort of Baie de Sucre.