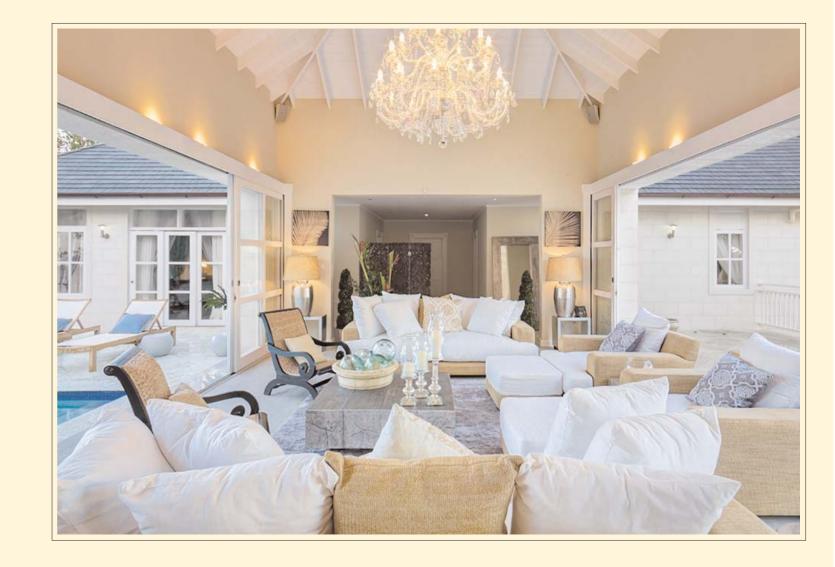

### Gingerlily

This magnificent contemporary house, is composed on two levels, with an open living space on the first level, and bespoke glass doors which fully open to take advantage of the commanding sea views and gentle cooling tradewinds. There is a fully fitted bar with wine storage/cooler and ice maker. The swimming pool extends from here out to a decked area. There is a large dining room with french doors opening to a covered terrace, and outdoor dining area with views to Port Elizabeth and St Vincent.

Directly adjoining the dining area is a bespoke fully fitted and equipped kitchen, with Miele appliances throughout and a Sub Zero fridge/freezer. Next to this is a modern Media Room with Plasma Cable TV and WiFi and a south facing terrace. An internal speaker system is wired throughout the main living areas and pool area.