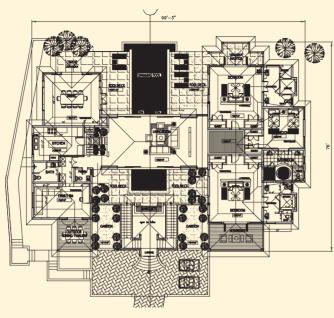

### Gingerlily

This magnificent contemporary house, is composed on two levels, with an open living space on the first level, and bespoke glass doors which fully open to take advantage of the commanding sea views and gentle cooling tradewinds. There is a fully fitted bar with wine storage/cooler and ice maker. The swimming pool extends from here out to a decked area. There is a large dining room with french doors opening to a covered terrace, and outdoor dining area with views to Port Elizabeth and St Vincent.

Directly adjoining the dining area is a bespoke fully fitted and equipped kitchen, with Miele appliances throughout and a Sub Zero fridge/freezer. Next to this is a modern Media Room with Plasma Cable TV and WiFi and a south facing terrace. An internal speaker system is wired throughout the main living areas and pool area.

GINGERLILY UPPER FLOOR PLAN