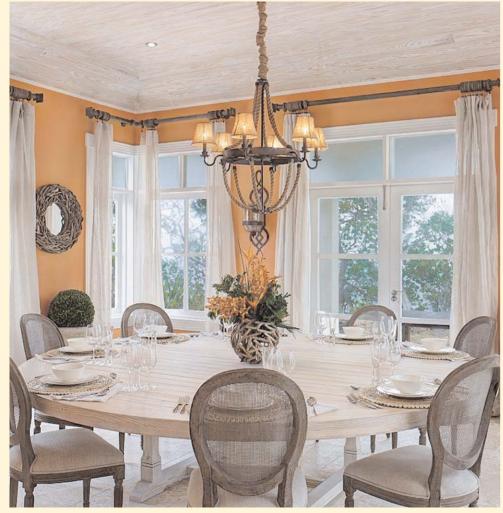

### Gingerlily

This magnificent contemporary house, is composed on two levels, with an open living space on the first level, and bespoke glass doors which fully open to take advantage of the commanding sea views and gentle cooling tradewinds. There is a fully fitted bar with wine storage/cooler and ice maker. The swimming pool extends from here out to a decked area. There is a large dining room with french doors opening to a covered terrace, and outdoor dining area with views to Port Elizabeth and St Vincent.

#### FIXTURES AND FITTINGS

Fully furnished as show home, all bespoke furniture and fittings included in the sale. The interior design has been architecturally created to maximise the wonderful light in the property and reflect the warm vibrant Caribbean culture.