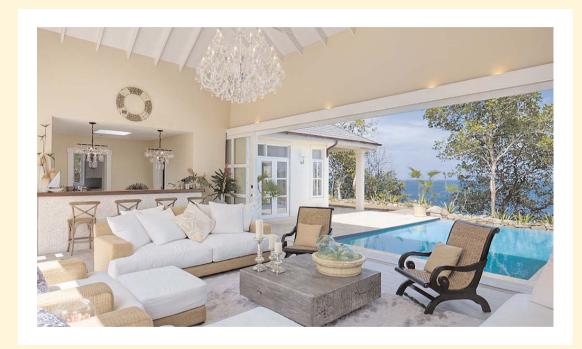

### Gingerlily

This magnificent contemporary house, is composed on two levels, with an open living space on the first level, and bespoke glass doors which fully open to take advantage of the commanding sea views and gentle cooling tradewinds. There is a fully fitted bar with wine storage/cooler and ice maker. The swimming pool extends from here out to a decked area. There is a large dining room with french doors opening to a covered terrace, and outdoor dining area with views to Port Elizabeth and St Vincent.

Directly adjoining the dining area is a bespoke fully fitted and equipped kitchen, with Miele appliances throughout and a Sub Zero fridge/freezer. Next to this is a modern Media Room with Plasma Cable TV and WiFi and a south facing terrace. An internal speaker system is wired throughout the main living areas and pool area.